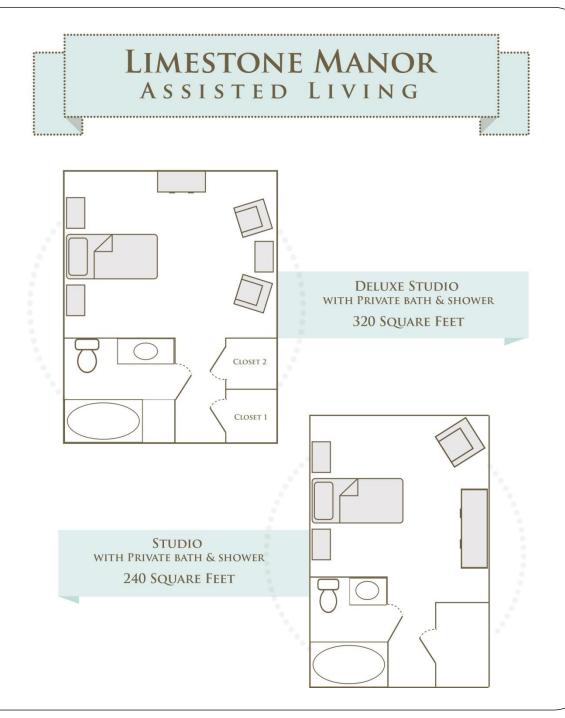

## APARTMENTS THAT FIT YOUR NEEDS

Limestone Manor offers a studio apartment and a deluxe studio for healthy and active seniors with support services such as laundry, housekeeping, and home-cooked meals.